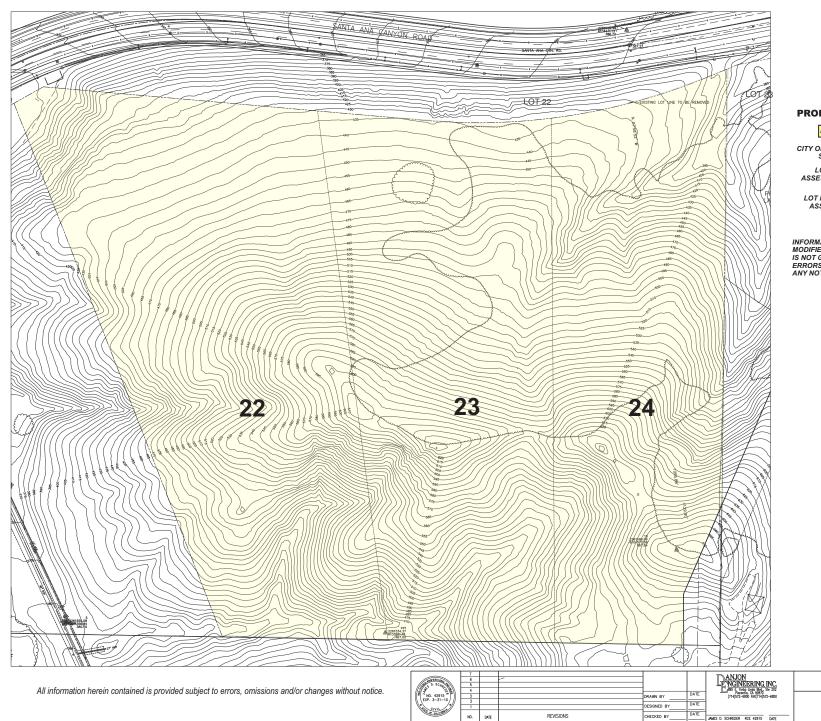

## **PROPERTY IDENTIFICATION:**

## PROPERTY HIGHLIGHTED IN YELLOW

CITY OF ANAHEIM + COUNTY OF ORANGE STATE OF CALIFORNIA + USA

LOT NO. 22 OF TRACT MAP NO. 117 ASSESSOR'S PARCEL NO. 085-051-09 & 10 APPROX. 11.21 ACRES

LOT NO. 23 & 24 OF TRACT MAP NO. 117 ASSESSOR'S PARCEL NO. 085-051-04 APPROX. 17.55 ACRES

## **ERRORS & OMISSIONS:**

INFORMATION HEREIN SET FORTH HAS BEEN MODIFIED FOR PRESENTATION PURPOSES. IT IS NOT GUARANTEED AND MADE SUBJECT TO ERRORS, OMISSIONS AND CHANGE WITHOUT ANY NOTICE OF ANY KIND WHATSOEVER.