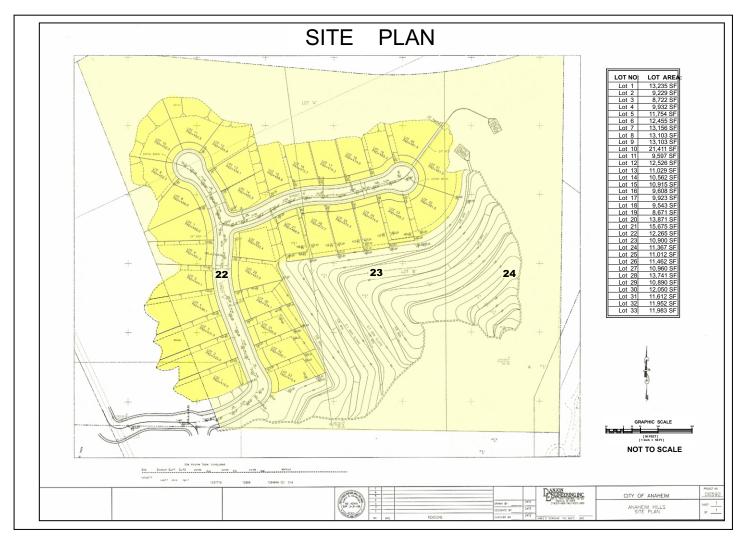

## PROPERTY IS HIGHLIGHTED IN YELLOW

CITY OF ANAHEIM • COUNTY OF ORANGE STATE OF CALIFORNIA • USA

LOT NO. 22 OF TRACT MAP NO. 117 ASSESSOR'S PARCEL NO. 085-051-09 & 10 APPROX. 11.21 ACRES

LOT NO. 23 & 24 OF TRACT MAP NO. 117 ASSESSOR'S PARCEL NO. 085-051-04 APPROX. 17.55 ACRES