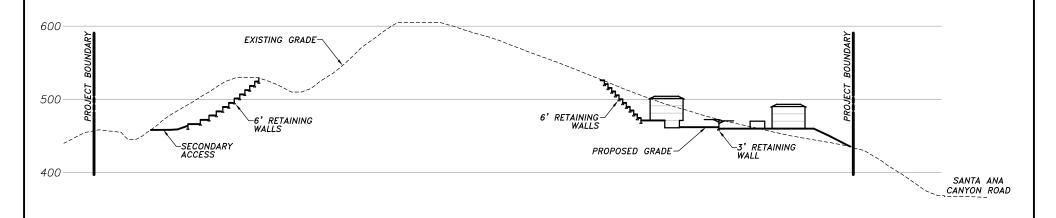

## **SECTION A-A** (Looking Westerly)

8.5" x 11" Illustration Not to Scale

VERTICAL SCALE: 1"=60' HORIZONTAL SCALE: 1"=60'