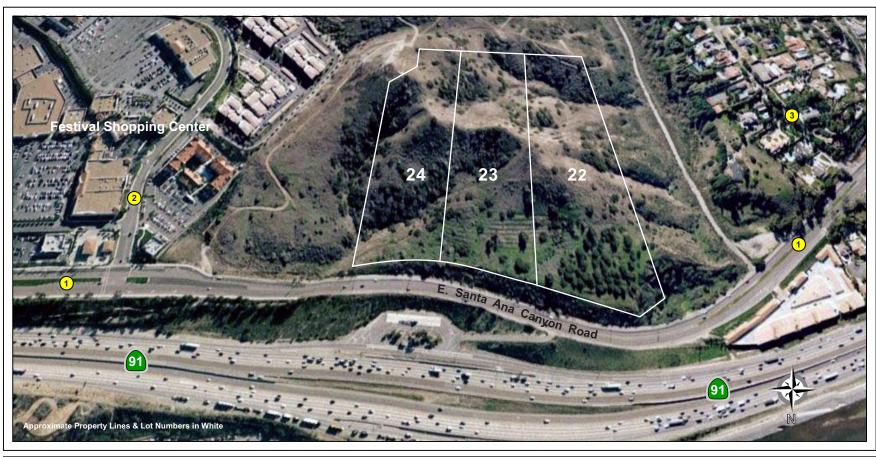

## ANAHEIM HILLS + 28.76 ACRES FOR SALE

City Of Anaheim 

County Of Orange 

State Of California 

USA 

1 E. SANTA ANA CANYON ROAD 2 FESTIVAL DRIVE 3 S. EUCALYPTUS DRIVE PROPERTY BOUNDARIES & LOT NUMBERS ARE SHOWN IN WHITE